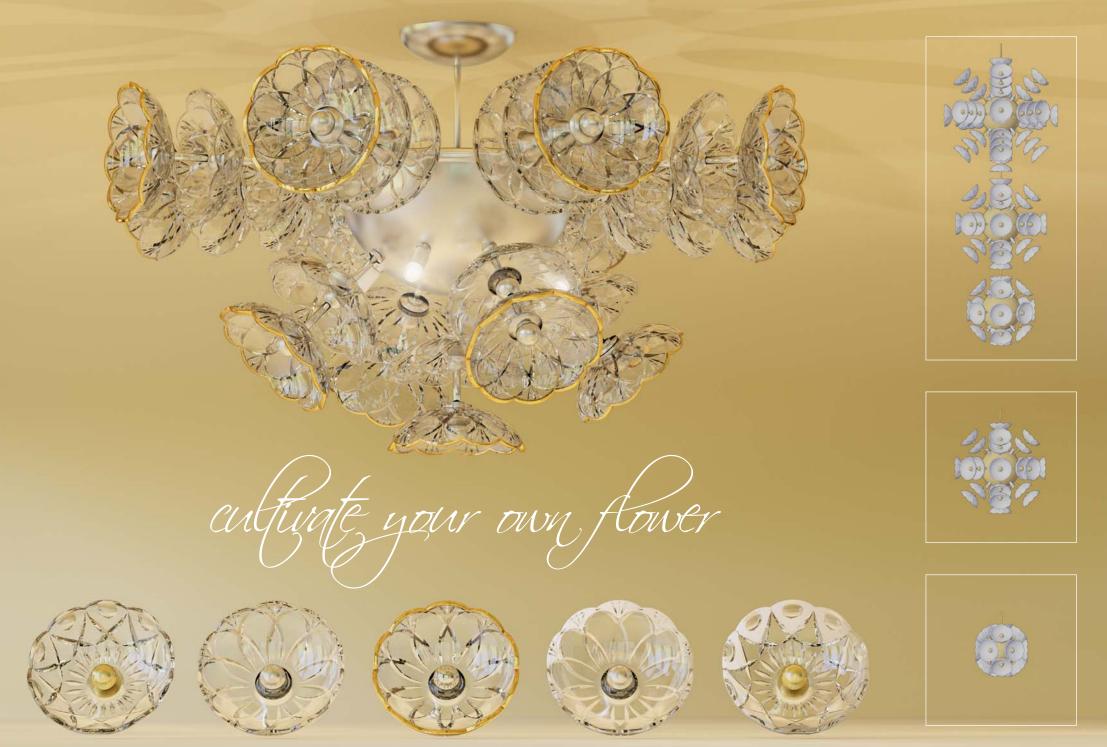

The designers of the FLOWER light were inspired by spring in all its forms. The time of fresh new beginnings with a promise of an elegant future. This innovation produced by Elite Bohemia follows on from traditional, richly decorated chandeliers using components made of crystal characterized by its high transparency and dazzling shine.

The FLOWER light brings sun to your home.

## Cultivate your own flower

#### Examples

FLOWER 1/6/III/N matt

FLOWER 4/8/IV+II/N

FLOWER 8/24/V+I/G matt

FLOWER 4/8/V+I/G matt

FLOWER 4/8/III+II/N matt