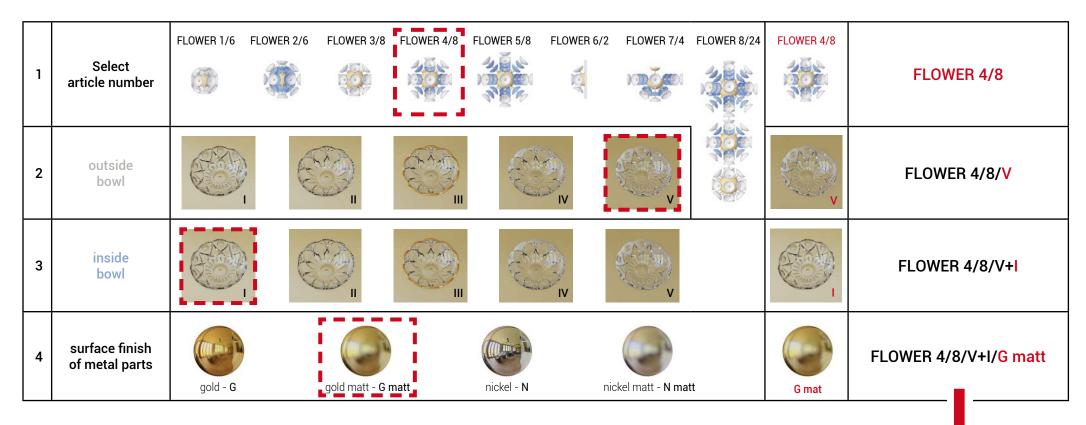

### **FLOWER**

| Article                         | FLOWER 1/6 | FLOWER 2/6 | FLOWER 3/8 | FLOWER 4/8 | FLOWER 5/8 | FLOWER 6/2 | FLOWER 7/4 |
|---------------------------------|------------|------------|------------|------------|------------|------------|------------|
|                                 |            |            |            | 454        |            |            |            |
| Central<br>ball diameter        | 130 mm     | 130 mm     | 200 mm     | 200 mm     | 200 mm     | 130 mm     | 200 mm     |
| Number and type of lamp holders | 6 x G4/12V | 6 x G4/12V | 8 x G4/12V | 8 x G4/12V | 8 x G4/12V | 2 x G4/12V | 4 x G4/12V |
| Number of bowls                 | 1 x 14     | 2 x 14     | 1 x 18     | 2 x 18     | 3 x 18     | 1 x 5      | 34         |
| Dimensions                      | 28 x 28 cm | 38 x 38 cm | 35 x 35 cm | 45 x 45 cm | 55 x 55 cm | 14 x 28 cm | 55 x 25 cm |
| Weight                          | 5,5 kg     | 9,2 kg     | 7,3 kg     | 12 kg      | 17 kg      | 2 kg       | 9 kg       |

**FLOWER 8/24** 

200 mm 24 x G4/12V 1, 2, 3 x 18 55 x 140 cm 38,5 kg

Example

FLOWER 7/4 / III + II N matt

article number

outside bowl

inside bowl

metal parts, surface

#### Bowls

Ш

I۷

٧

#### Metal parts, surface

G

G matt

Ν

N matt

www.elitebohemia.cz/flower

gold

gold matt

#### Examples

FLOWER 1/6/III/N matt

FLOWER 4/8/IV+II/N

FLOWER 8/24/V+I/G matt

FLOWER 4/8/V+I/G matt

FLOWER 4/8/III+II/N matt