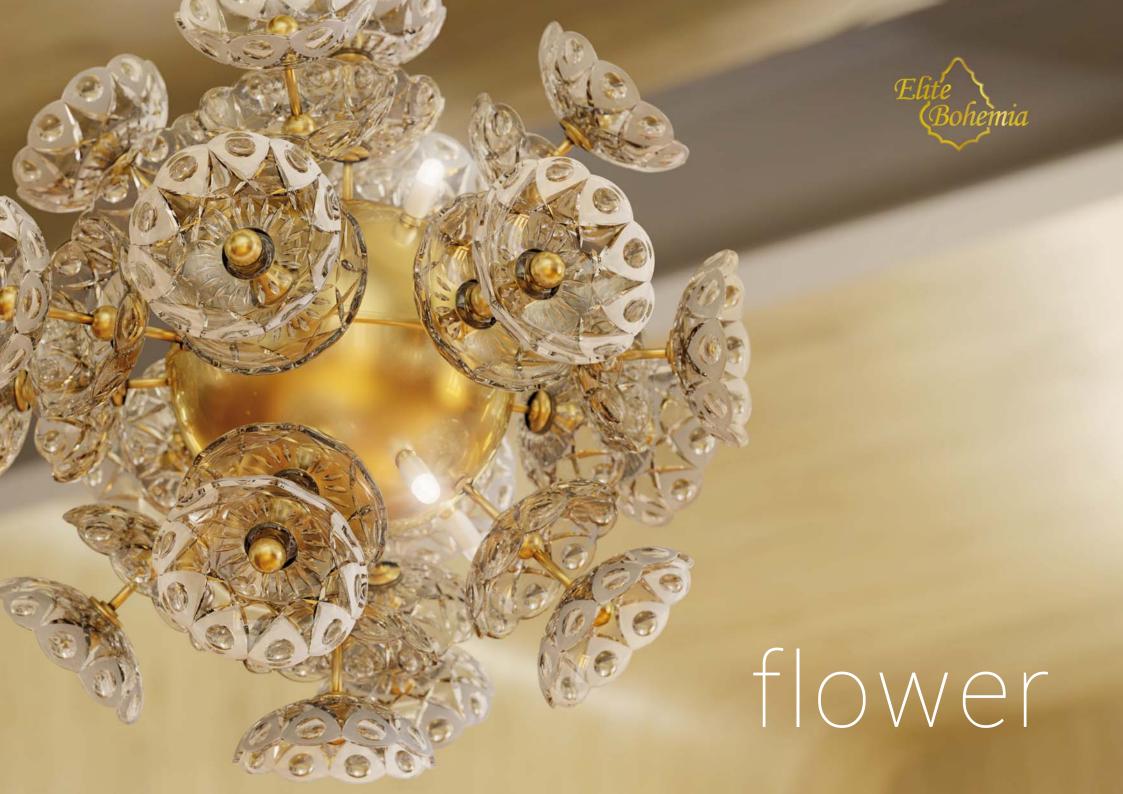

# flower

Images from childhood are flashing behind closed eyelids.

The swollen tree buds, the first spring blossoms and that amazing lightheartedness, that lightness of being.

If only one could go back at least for a moment, lie in the grass, taste the morning dew, blow on a dandelion.

The designers of the FLOWER light were inspired by spring in all its forms. The time of fresh new beginnings with a promise of an elegant future. This innovation produced by Elite Bohemia follows on from traditional, richly decorated chandeliers using components made of crystal characterized by its high transparency and dazzling shine.

The FLOWER light brings sun to your home.