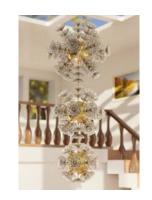

The designers of the FLOWER light were inspired by spring in all its forms. The time of fresh new beginnings with a promise of an elegant future. This innovation produced by Elite Bohemia follows on from traditional, richly decorated chandeliers using components made of crystal characterized by its high transparency and dazzling shine.

The FLOWER light brings sun to your home.